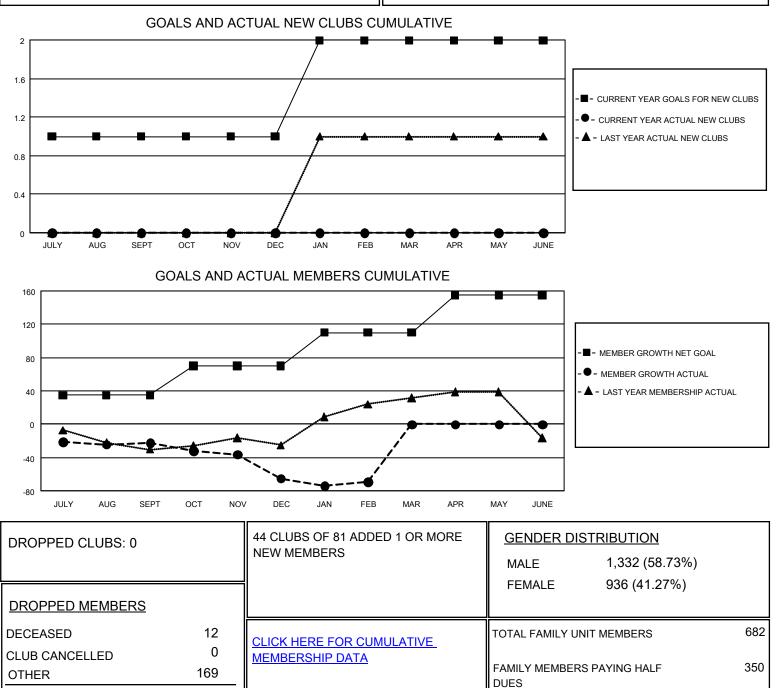

## GMT MONTHLY MEMBERSHIP PROGRESS REPORT Results as of: 2/29/2020

**Multiple District 44** 

LOCATION: NEW HAMPSHIRE

GMT: OPEN

**GMT CA** 1

| Clubs                 |               |           |               | Members               |                        |                         |                                                    |
|-----------------------|---------------|-----------|---------------|-----------------------|------------------------|-------------------------|----------------------------------------------------|
| RESULTS FOR 2019-2020 |               |           |               | RESULTS FOR 2019-2020 |                        |                         |                                                    |
| QUARTER               | NEW CLUB GOAL | NEW CLUBS | DROPPED CLUBS | QUARTER               | BER GROWTH NET<br>GOAL | MEMBER GROWTH<br>ACTUAL | DROPPED<br>MEMBERS ACTUAI<br>(including transfers) |
| JULY/AUG/SEPT         | 3             | 0         | 0             | JULY/AUG/SEPT         | 105                    | 46                      | 59                                                 |
| OCT/NOV/DEC           | 0             | 0         | 0             | OCT/NOV/DEC           | 105                    | 43                      | 83                                                 |
| JAN/FEB/MAR           | 3             | 0         | 0             | JAN/FEB/MAR           | 120                    | 37                      | 39                                                 |
| APR/MAY/JUNE          | 0             | 0         | 0             | APR/MAY/JUNE          | 135                    | 0                       | 0                                                  |